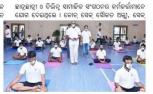

କେନ୍ଦ୍ରାପତା : କେହ୍ରାପତା ସଦର ମହକୁମା ସରକାରୀ ହାଇଷ୍କୁଲ ପଡିଆ ମିନି ଷାଡିୟମରେ ଯୋଗ ଶିବିର ପାଳିତ ହୋଇଯାଇଛି । କେନ୍ଦ୍ରାପତା ୟୂଥ୍ କ୍ଷୋର୍ଟ୍ସ ଏକାଡେମୀ ପକ୍ଷରୁ

କରୋନା କଟକଶା ଓ ସାମାଳିକ ଦୂରତା ରକ୍ଷା କରି ଏହାକୁ ପାଳନ କରାଯାଇଥିଲା । ଏଥିରେ ବିଭିନ୍ନ ଷ୍କୁଲର ଶତାଧିକ